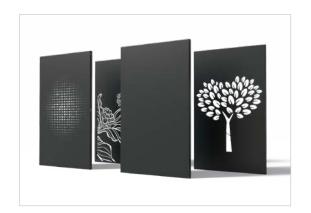

# Our panels consist out of:

- Thickness Corten: 2 mm
- Thickness Aluminum: 3 mm
- Dimensions (L x H): 1100x1800 mm
- Double folded sides
- Large number of designs
- 5 year warranty (descending)

# Models

For a complete overview of all our products and specifications, please visit www.adezz.com Panels can be bought in sets of five

ABSTRACT CORTEN

NATURE CORTEN

BASIC ALUMINUM

ABSTRACT ALUMINUM

NATURE ALUMINUM