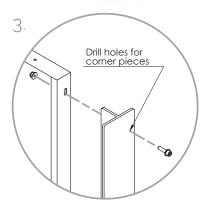

#### INSTALLATION

1. Thanks to the T-shaped posts, the panels can be easily installed without needing to level the substrate. Always make sure that the T-shaped posts are level!

**Note!** Always place the T-shaped posts level in the ground.

2. After placing the T-shaped posts in the substrate, the panels can be attached to the posts (see details below).

3. Thanks to the multifunctional T-shaped posts, all kinds of shapes can be created with the panels. The panels can be installed on ground level thanks to the long anchoring pins at the bottom of the T-shaped posts.