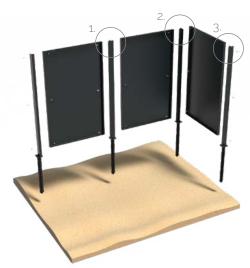

#### INSTALLATION

1. Thanks to the T-shaped posts, the panels can be easily installed without needing to level the substrate. Always make sure that the T-shaped posts are level!

**Note!** Always place the T-shaped posts level in the ground.

2. After placing the T-shaped posts in the substrate, the panels can be attached to the posts (see details below).

3. Thanks to the multifunctional T-shaped posts, all kinds of shapes can be created with the panels. The panels can be installed on ground level thanks to the long anchoring pins at the bottom of the T-shaped posts.

4. Finish potential paving or use soil/plants to ensure that the panels are on or just below ground level.