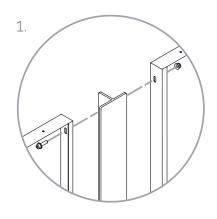

#### INSTALLATION

1. Thanks to the T-shaped posts, the panels can be easily installed without needing to level the substrate. Always make sure that the T-shaped posts are level!

**Note!** Always place the T-shaped posts level in the ground.

2. After placing the T-shaped posts in the substrate, the panels can be attached to the posts (see details below).

3. Thanks to the multifunctional T-shaped posts, all kinds of shapes can be created with the panels. The panels can be installed on ground level thanks to the long anchoring pins at the bottom of the T-shaped posts.