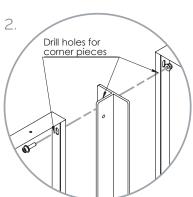

#### INSTALLATION

1. Thanks to the T-shaped posts, the panels can be easily installed without needing to level the substrate. Always make sure that the T-shaped posts are level!

**Note!** Always place the T-shaped posts level in the ground.

2. After placing the T-shaped posts in the substrate, the panels can be attached to the posts (see details below).

3. Thanks to the multifunctional T-shaped posts, all kinds of shapes can be created with the panels. The panels can be installed on ground level thanks to the long anchoring pins at the bottom of the T-shaped posts.