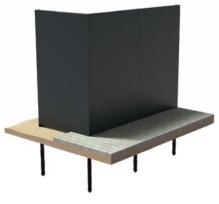

2. After placing the T-shaped posts in the substrate, the panels can be attached to the posts (see details below).

3. Thanks to the multifunctional T-shaped posts, all kinds of shapes can be created with the panels. The panels can be installed on ground level thanks to the long anchoring pins at the bottom of the T-shaped posts.

4. Finish potential paving or use soil/plants to ensure that the panels are on or just below ground level.