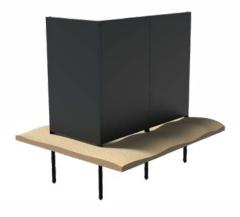

2. After placing the T-shaped posts in the substrate, the panels can be attached to the posts (see details below).

3. Thanks to the multifunctional T-shaped posts, all kinds of shapes can be created with the panels. The panels can be installed on ground level thanks to the long anchoring pins at the bottom of the T-shaped posts.

4. Finish potential paving or use soil/plants to ensure that the panels are on or just below ground level.