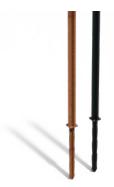

In addition to the decorative panels, ADEZZ® also supplies T-shaped posts for easy installation of the panels.

#### INSTALLATION

1. Thanks to the T-shaped posts, the panels can be easily installed without needing to level the substrate. Always make sure that the T-shaped posts are level!

**Note!** Always place the T-shaped posts level in the ground.

2. After placing the T-shaped posts in the substrate, the panels can be attached to the posts (see details below).

3. Thanks to the multifunctional T-shaped posts, all kinds of shapes can be created with the panels. The panels can be installed on ground level thanks to the long anchoring pins at the bottom of the T-shaped posts.

T-PROFILES